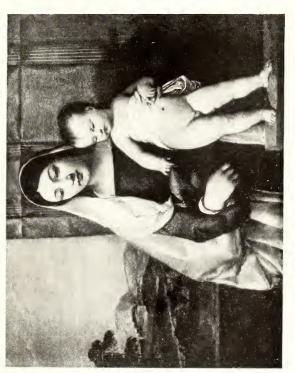

THE "CHERRY' MADONNA (Imperial Gallery, Vienna)

THE "GIPSY" MADONNA (Imperial Gallery, Vienna)

THE VIRGIN AND CHILD (Pinakothek, Munich)

THE VIRGIN AND CHILD, ST. ANTHONY AND ST. JOHN (Uffizi, Florence)

(National Gallery, London)